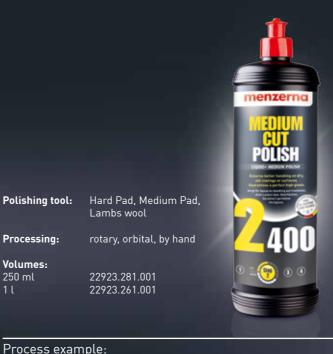

### UM CUT POLISH 2400

#### The liquid alternative for easy handling

The best solution for liquid application to older and dry coating systems. Improved agility ensures easy handling and brilliant results.

Advantages: - Liquid formulation is ideal for working on older and dry surfaces