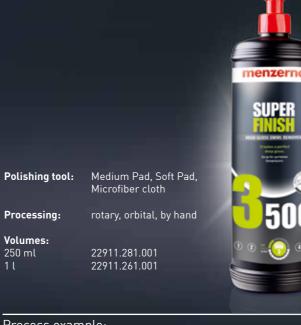

#### **SUPER** 3500

### Swirl remover for a perfect mirror finish

The master of all classes removes polishing marks, micro-scratches and holograms, guaranteeing a brilliant deep gloss.

Advantages: - Finest abrasives for removing fogging and holograms - Brilliant deep gloss