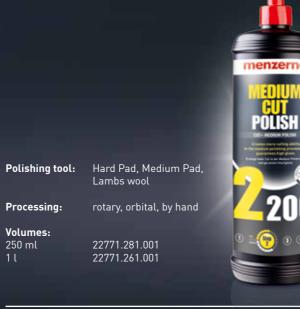

### **CUT POLISH 2500**

### The classic for the fast removal of sanding marks

A solid basis for a fast victory. Offers an optimum combination with the removal of sanding marks and gloss production on automotive clear coats.

compound 1000 >> meture 2500 >> FINAL 3000 >> pouse lock