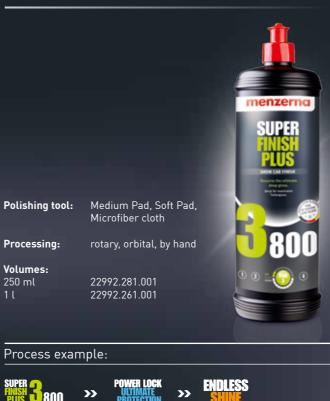

#### SUPER **NISH PLUS 3800**

#### Show car finish for the ultimate deep gloss

Removes polishing marks, micro-scratches and holograms in a brilliant performance with genuine star qualities.

Advantages: - Finest abrasives for removing fogging and holograms - Show car finish