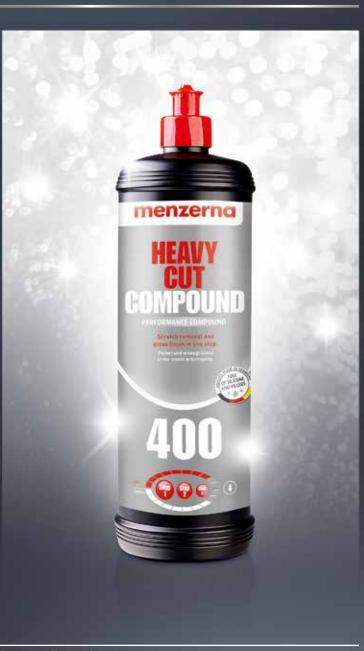

### **HEAVY CUT** COMPOUND 400

Performance Compound

#### Polishes to gloss in just one process step.

The innovative cut compound for automotive clear coats leaves a dazzling impression everywhere. Gets sanding marks out of the way in record time. Works into the finish range thanks to the latest polishing technology with dividing polishing grit.

| Category:       | Special                                                                                                                                                                 |                        |                                     |                        |
|-----------------|-------------------------------------------------------------------------------------------------------------------------------------------------------------------------|------------------------|-------------------------------------|------------------------|
| Cut/Gloss:      | 8/8                                                                                                                                                                     | Step<br>1<br>leavy Cut | + Step<br>2<br>Medium Cut           | + Sterr<br>3<br>FINISH |
| Advantages:     | <ul> <li>Polishes and produces gloss in one step</li> <li>Saves time thanks to one-step polishing process</li> <li>High efficiency</li> <li>High gloss level</li> </ul> |                        |                                     |                        |
| Polishing tool: | Hard Pad, Lambs wool                                                                                                                                                    |                        |                                     |                        |
| Verarbeitung:   | rotary, orbital                                                                                                                                                         |                        |                                     |                        |
| Volumes:        | 250 ml<br>1 l<br>1 kg                                                                                                                                                   | 227                    | 59.281.00<br>59.260.00<br>59.260.00 | 1                      |