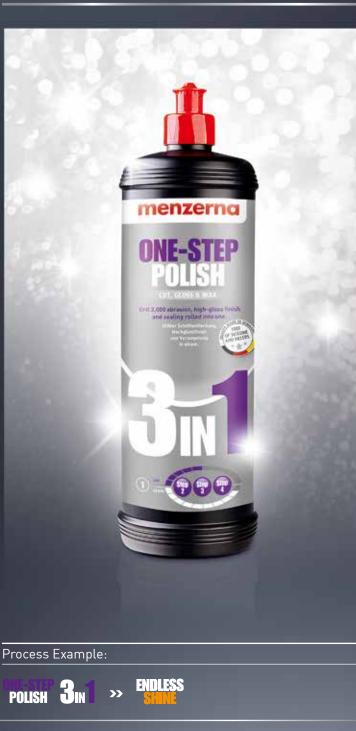

### **3 IN 1** One-step Polish: Cut, Gloss & Wax

### Medium cut polish, high-gloss finish and sealant in one.

The all-rounder in top form. Polishes out 3000 grit sanding marks, reliably removes streaks, swirls and clouding, and provides lasting protection for the high-gloss surface. Shines with ease and speed, making it ideal for the polishing beginner and for the detailing of employee cars and used vehicles.

| Category:       | Special                                                                                                                                                                                                                       |  |
|-----------------|-------------------------------------------------------------------------------------------------------------------------------------------------------------------------------------------------------------------------------|--|
| Cut/Gloss:      | 5/9                                                                                                                                                                                                                           |  |
|                 | Step + Step + Step 4                                                                                                                                                                                                          |  |
|                 | Polishing Swirl Sealing<br>removing                                                                                                                                                                                           |  |
| Advantages:     | <ul> <li>One-step polishing process:</li> <li>Polish, finish, sealant</li> <li>Grit 3000 abrasion</li> <li>Fast deep gloss finish</li> <li>Tangibly smoother surface</li> <li>Silicone-free</li> <li>Overpaintable</li> </ul> |  |
| Polishing tool: | Medium Pad, Soft Pad, Microfiber cloth                                                                                                                                                                                        |  |
| Processing:     | Step 1: rotary<br>Step 2: rotary/orbital<br>Step 3: orbital                                                                                                                                                                   |  |
| Volumes:        | 250 ml 22748.281.001<br>1 l 22748.261.001                                                                                                                                                                                     |  |
|                 |                                                                                                                                                                                                                               |  |