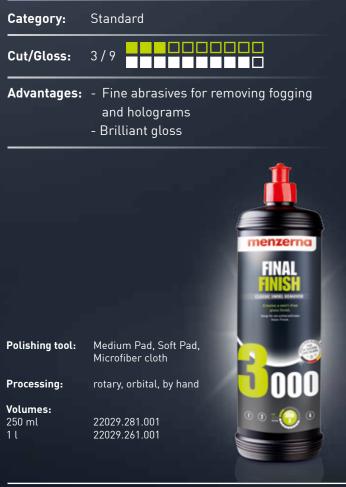

#### FINAL 3000

#### Classic swirl remover for a perfect gloss

The standard high-gloss polish is absolutely reliable in the removal of polishing marks, clearing the way for a brilliant gloss.

Process example:

### Swirl remover for a perfect mirror finish

The master of all classes removes polishing marks, micro-scratches and holograms, guaranteeing a brilliant deep gloss.

Advantages: - Finest abrasives for removing fogging and holograms - Brilliant deep gloss