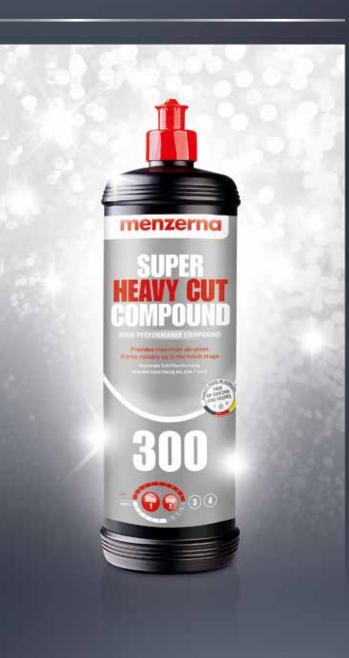

### SUPER HEAVY CUT COMPOUND 300

High Performance Compound

#### For maximum abrasion.

This high-performance compound leads the field in the removal of sanding marks by lengths. Ideal for professional vehicle detailing and coating. Removes 1200 grit sanding marks and signs of use in the shortest time without damaging the surface or getting adjacent areas dirty. High performance finish thanks to the latest polishing technologies with divisible polishing grit.

| Category:       | Special                                                                                                                                                                                                 |                                                 |
|-----------------|---------------------------------------------------------------------------------------------------------------------------------------------------------------------------------------------------------|-------------------------------------------------|
| Cut/Gloss:      | 10 / 6                                                                                                                                                                                                  | tep + Step 2                                    |
|                 | Hea                                                                                                                                                                                                     | vy Cut Medium Cut                               |
| Advantages:     | <ul> <li>Extremly high abrasion</li> <li>Extremely fast removal of sanding marks</li> <li>High yield</li> <li>Premium polishing compounds</li> <li>No dust formation</li> <li>Easy to handle</li> </ul> |                                                 |
| Polishing tool: | Hard Pad, Lambs wool                                                                                                                                                                                    |                                                 |
| Verarbeitung:   | rotary                                                                                                                                                                                                  |                                                 |
| Volumes:        | 250 ml<br>1 l<br>1 kg                                                                                                                                                                                   | 22746.281.001<br>22746.261.001<br>22746.260.001 |