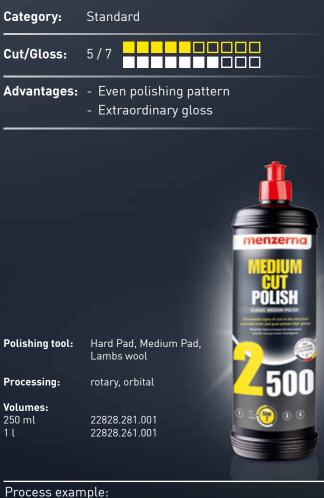

### **CUT POLISH 2500**

### The classic for the fast removal of sanding marks

A solid basis for a fast victory. Offers an optimum combination with the removal of sanding marks and gloss production on automotive clear coats.

compound 1000 >> meture 2500 >> FINAL 3000 >> pouse lock