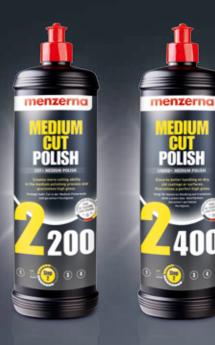

#### **POLISH 2200**

### The dazzling alternative with more cutting

A bit more power in the medium polishing process with an even better cut than the standard polish.

Advantages: - Works faster in the medium polish segment thanks to higher abrasiveness

### UM CUT POLISH 2400

#### The liquid alternative for easy handling

The best solution for liquid application to older and dry coating systems. Improved agility ensures easy handling and brilliant results.

Advantages: - Liquid formulation is ideal for working on older and dry surfaces