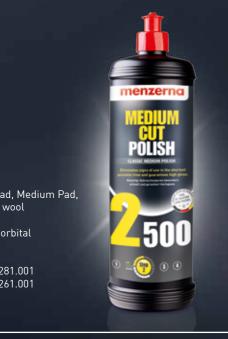

### **CUT POLISH 2500**

### The classic for the fast removal of sanding marks

A solid basis for a fast victory. Offers an optimum combination with the removal of sanding marks and gloss production on automotive clear coats.

compound 1000 >> meture 2500 >> FINAL 3000 >> pouse lock