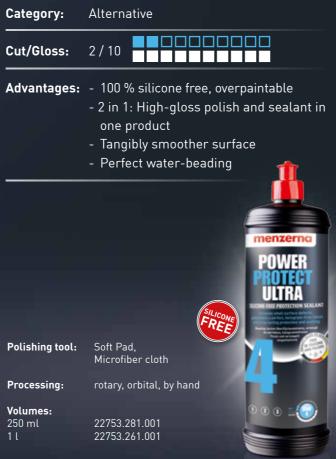

### **POWER PROTECT ULTRA**

**2** in **1**: Silicone-free coating sealant and a high-gloss finish Ultimate performance that goes the distance: Removes fine streaks and holograms in addition to forming a protective film that counteracts the adhesion of dirt.