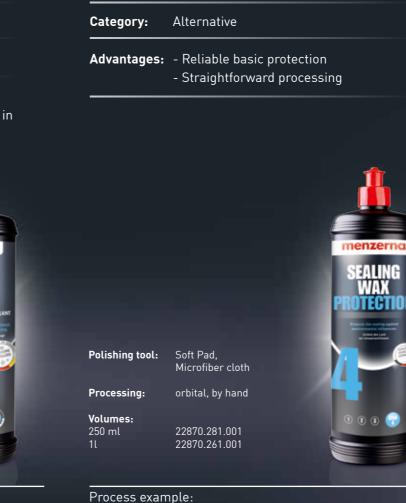

### **SEALING WAX PROTECTION**

### Standard coating sealant

Produces a deep gloss and brilliance on the coating surface. Builds up a protective film that counteracts the adhesion of dirt.