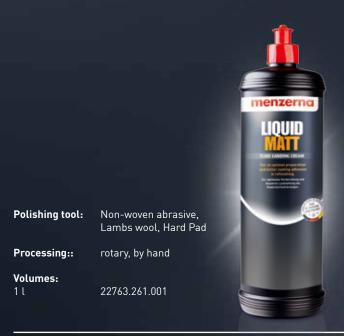

### LIQUID MATT

#### Matting paste for surface preparation

Establishes the conditions required for reliable results in repainting or refinishing. Works on a water basis – for mechanical or manual application.