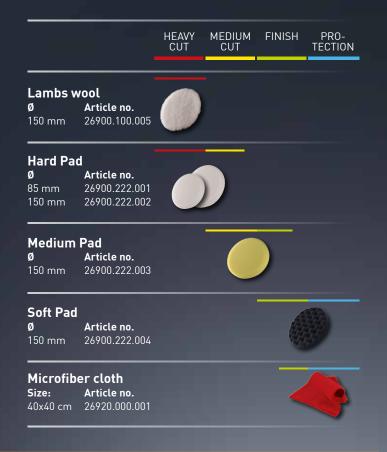

# Perfect results thanks to the right combination of pad and polish

Original Menzerna polishing tools get the maximum out of your surface. The pads in different degrees of hardness are optimised for use with the various products from the Menzerna polishing programme. Professional users know: To get the polishing results you want, you need to coordinate the pad, polish and machine.

# At a glance: The Menzerna polishing programme