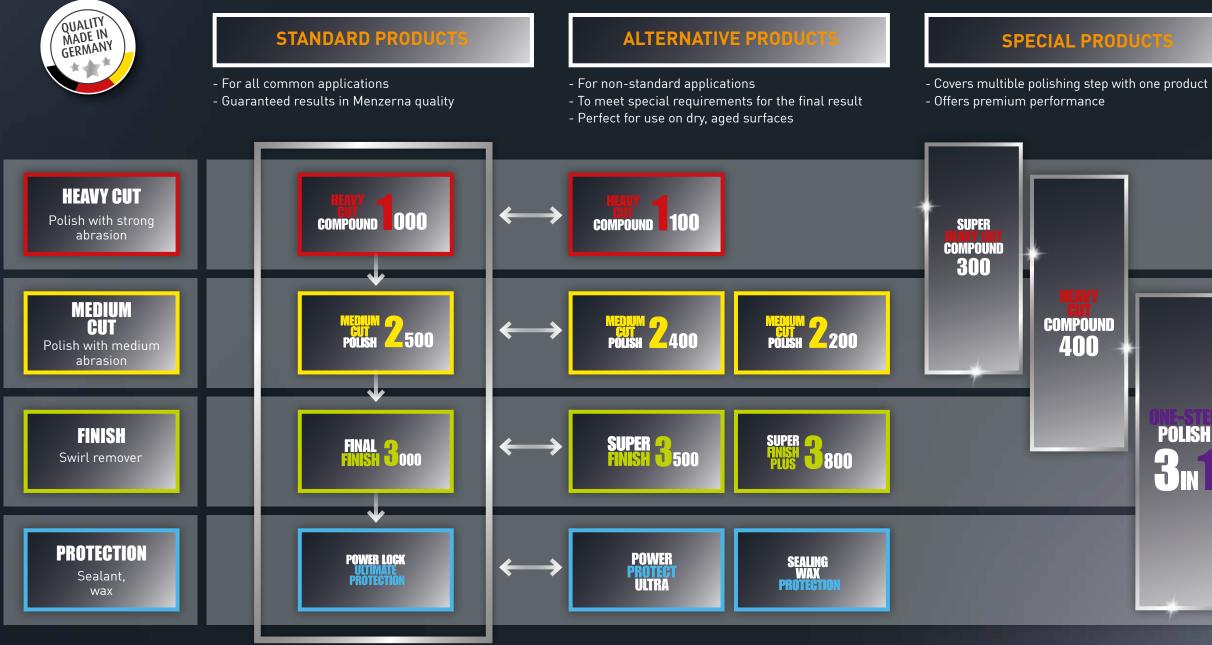

# Economical, reliable and flexible in application. BRILLIANT.

The Menzerna polishing programme is designed as a flexible 4-step polishing system.

#### **Confidence in success**

A standard product is assigned to each of the four polishing levels – Heavy Cut, Medium Cut, Finish and Protection. Together these products form the Menzerna standard process, which is considered as recommendation. Numerous application cases are securely covered in practice with this process.

#### Quality through flexibility

Alternative and special products are available for each polishing level – to meet the needs of special application cases, or for even greater performance. All Menzerna products are matched to each other so that the interplay works 100 % at all times even when standard products are exchanged.

### The latest polishing technologies for working efficiently

Many years of experience and close cooperation with the automobile industry and leading coating manufacturers ensure economic efficiency and fast processes. This is where the specialty products, identified by the silver label, truly come into their own. Multiple polishing steps are covered by the latest polishing technologies.